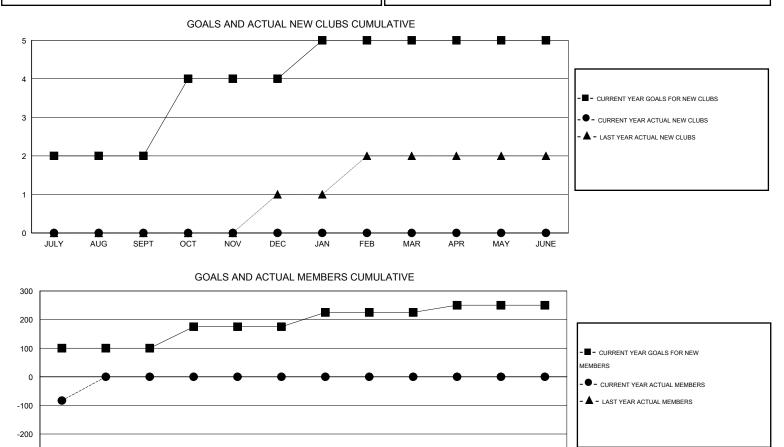

## Mahesh Pasqual GMT:

| GMT: Mahe             | esh Pasqual      |                     | LOCATIO                    | on INDIA                    |                       |                    |                                  |                              | GMT CA 6                    |
|-----------------------|------------------|---------------------|----------------------------|-----------------------------|-----------------------|--------------------|----------------------------------|------------------------------|-----------------------------|
| Clubs                 |                  |                     |                            |                             | Members               |                    |                                  |                              |                             |
| RESULTS FOR 2014-2015 |                  |                     |                            |                             | RESULTS FOR 2014-2015 |                    |                                  |                              |                             |
| QUARTER               | NEW CLUB<br>GOAL | ACTUAL NEW<br>CLUBS | ACTUAL<br>DROPPED<br>CLUBS | ACTUAL NET<br>GAIN/<br>LOSS | QUARTER               | NEW MEMBER<br>GOAL | ACTUAL TOTAL<br>MEMBERS<br>ADDED | ACTUAL<br>DROPPED<br>MEMBERS | ACTUAL NET<br>GAIN/<br>LOSS |
| JULY/AUG/SEPT         | 2                | 0                   | 1                          | -1                          | JULY/AUG/SEPT         | 100                | 15                               | 98                           | -83                         |
| OCT/NOV/DEC           | 2                | 0                   | 0                          | 0                           | OCT/NOV/DEC           | 75                 | 0                                | 0                            | 0                           |
| JAN/FEB/MAR           | 1                | 0                   | 0                          | 0                           | JAN/FEB/MAR           | 50                 | 0                                | 0                            | 0                           |
| APR/MAY/JUNE          | 0                | 0                   | 0                          | 0                           | APR/MAY/JUNE          | 25                 | 0                                | 0                            | 0                           |